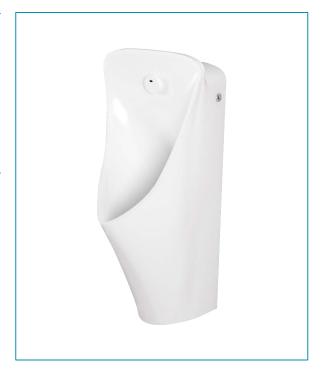

## **Integrated Sensor Urinal**

## **Product Features**

- · Integrated sensor activation urinal
- · Excellent water efficiency
- · Side mechanical over-riding button
- Compact design with removable internal trap for easy cleaning
- Splash reducing feature
- · Adjustable height feature for trap outlet installation

## **Product Specification**

Installation type : Wall mounted

• Dimension : 360(L) x 325(W) x 760(H)mm

Material : Vitreous China

Water inlet : Back

Discharge volume : Nominal 0.5-1.0 Litres/ flush