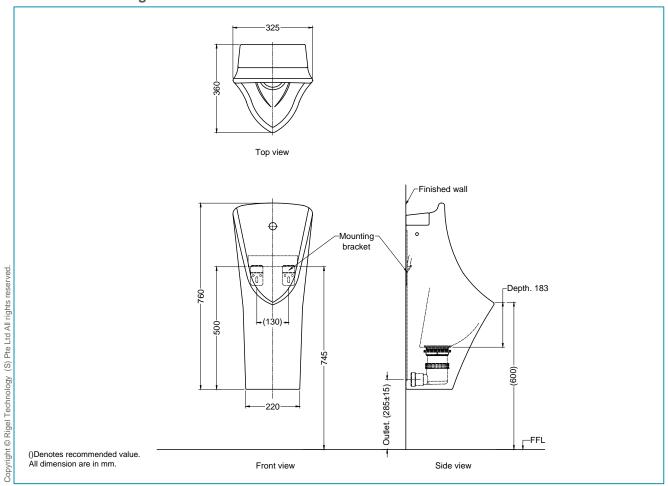

## **Technical Drawing**

**DISCLAIMER:** While every effort has been made to ensure factual accuracy, the information presented is subject to changes due to requirements in different sites, markets and / or countries. Rigel reserves the right to make the necessary amendments at any time without prior notice.

## **Product Specification**

Installation type : Wall mounted

• Dimension : 360(L) x 325(W) x 760(H)mm

Material : Vitreous China

Water inlet : Back

Discharge volume : Nominal 0.5-1.0 Litres/ flush